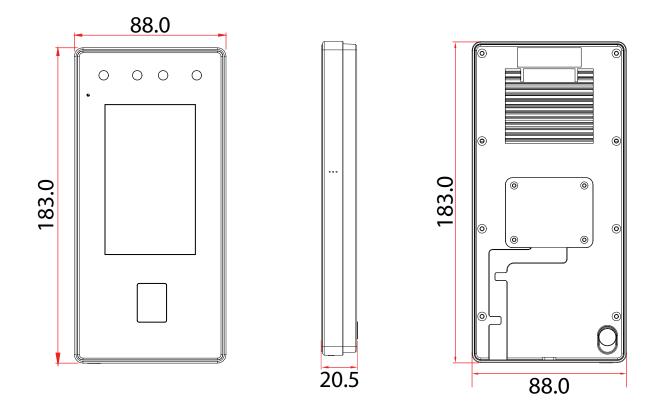

| Power Supply          | DC 12V 3A                           |
|-----------------------|-------------------------------------|
| Operating Temperature | -5°c to 45°c                        |
| Operating Humidity    | 10% to 90% RH                       |
| Dimensions            | 183 mm*88 mm*20.5 mm (L*W*H)        |
| Supported Software    | eTimetracklite Software, ebioServer |

## Dimension

Disclaimer : Brief specifications are mentioned here. Specifications may change without prior notice. Customers are advised to check with us before purchase. Actual product may differ slightly to that depicted for ongoing product development.